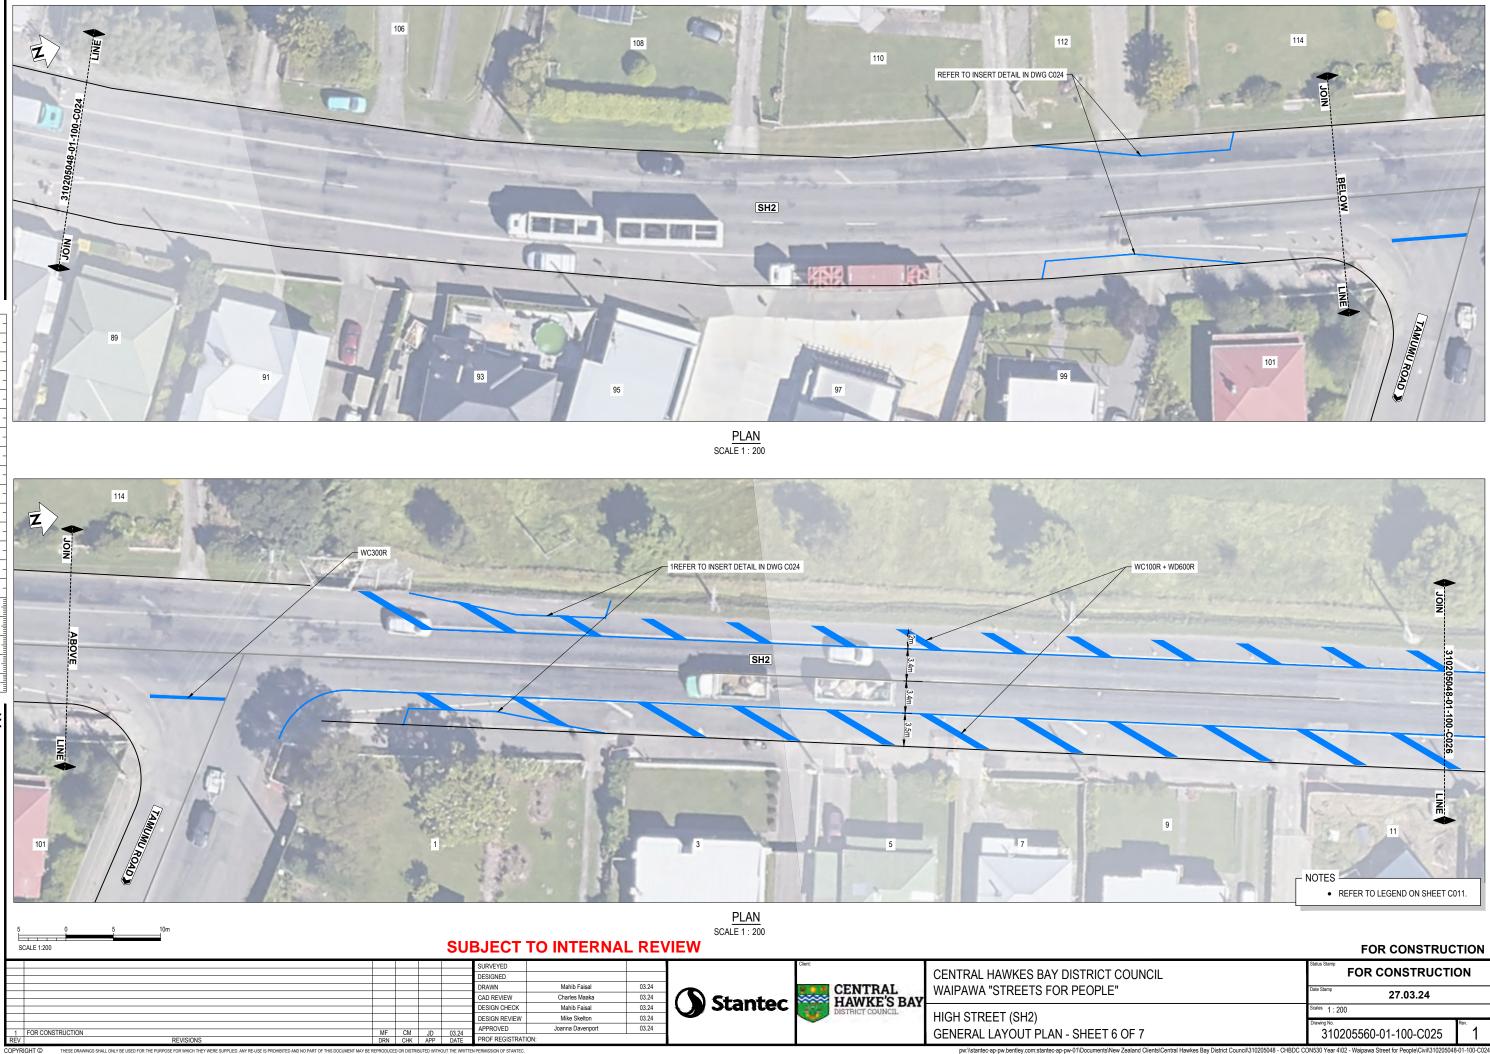

ISSION OF STANTE

|      | FOR CONSTRUCTION                             |
|------|----------------------------------------------|
| ICIL | FOR CONSTRUCTION                             |
|      | Date Stamp 27.03.24                          |
|      | Scales 1:200                                 |
|      | Drawing No. 84. 310205560-01-100-C025 8ev. 1 |

pw/lstantec-ap-pw.bentley.com.stantec-ap-pw-01lDocuments/New Zealand Clients/Central Hawkes Bay District Council/310205048 - CHBDC CON530 Year 4102 - Waipawa Street for People/Civil/310205048-01-100-C024