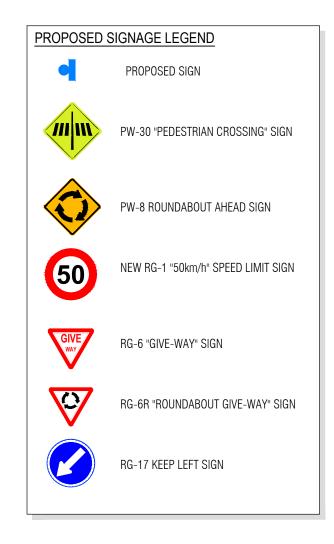

| PROPOSED               | Roadmai                       | RKINGS LEGEND                                                                                                                                                           |
|------------------------|-------------------------------|-------------------------------------------------------------------------------------------------------------------------------------------------------------------------|
|                        | WC100R<br>WC300R<br>WC600R    | WHITE CONTINUOUS 100mm WIDE REFLECTORISED LIN<br>WHITE CONTINUOUS 300mm WIDE REFLECTORISED LIN<br>WHITE CONTINUOUS 600mm WIDE REFLECTORISED PE                          |
|                        | M6-2                          | WHITE REFLECTORISED GIVE WAY SYMBOL, URBAN DI                                                                                                                           |
| $\sim$                 | AWD100R                       | WHITE REFLECTORISED ADVANCED WARNING DIAMON                                                                                                                             |
|                        | WD600R                        | WHITE DIAGONAL 600mm WIDE REFLECTORISED BAR                                                                                                                             |
|                        | WI100R(1-2)                   | WHITE INTERMITTENT 100mm WIDE REFLECTORISED LI                                                                                                                          |
| DTE: ALL ROADM         | ARKING TO COM                 | IPLY WITH THE NZTA "MANUAL OF TRAFFIC SIGNS AND I                                                                                                                       |
|                        |                               |                                                                                                                                                                         |
|                        |                               |                                                                                                                                                                         |
|                        |                               |                                                                                                                                                                         |
| EY DESIGN N            | IOTES                         |                                                                                                                                                                         |
| SET-OUT N     MEASUREN | IEASUREMENTS<br>MENTS PRIOR T | IALS. TOPOGRAPHICAL SURVEY HAS NOT BEEN UNDERT<br>S ARE BASED ON AERIALS. CONTRACTOR TO CONFIRM T<br>O CONSTRUCTION.<br>STING SURFACE LEVELS UNLESS OTHERWISE SPECIFIEI |
|                        |                               |                                                                                                                                                                         |

ED LINE D LIMIT LINE D PEDESTRIAN CROSSING BAR

AN DIMENSIONS (1.8m X 4.0m HIGH)

AMOND SYMBOL, URBAN DIMENSIONS (1m X 6m)

ED LINE, 1m STRIPE, 2m GAP

AND MARKINGS - PART 2".

NDERTAKEN. FIRM THE FEASABILITY OF SET-OUT