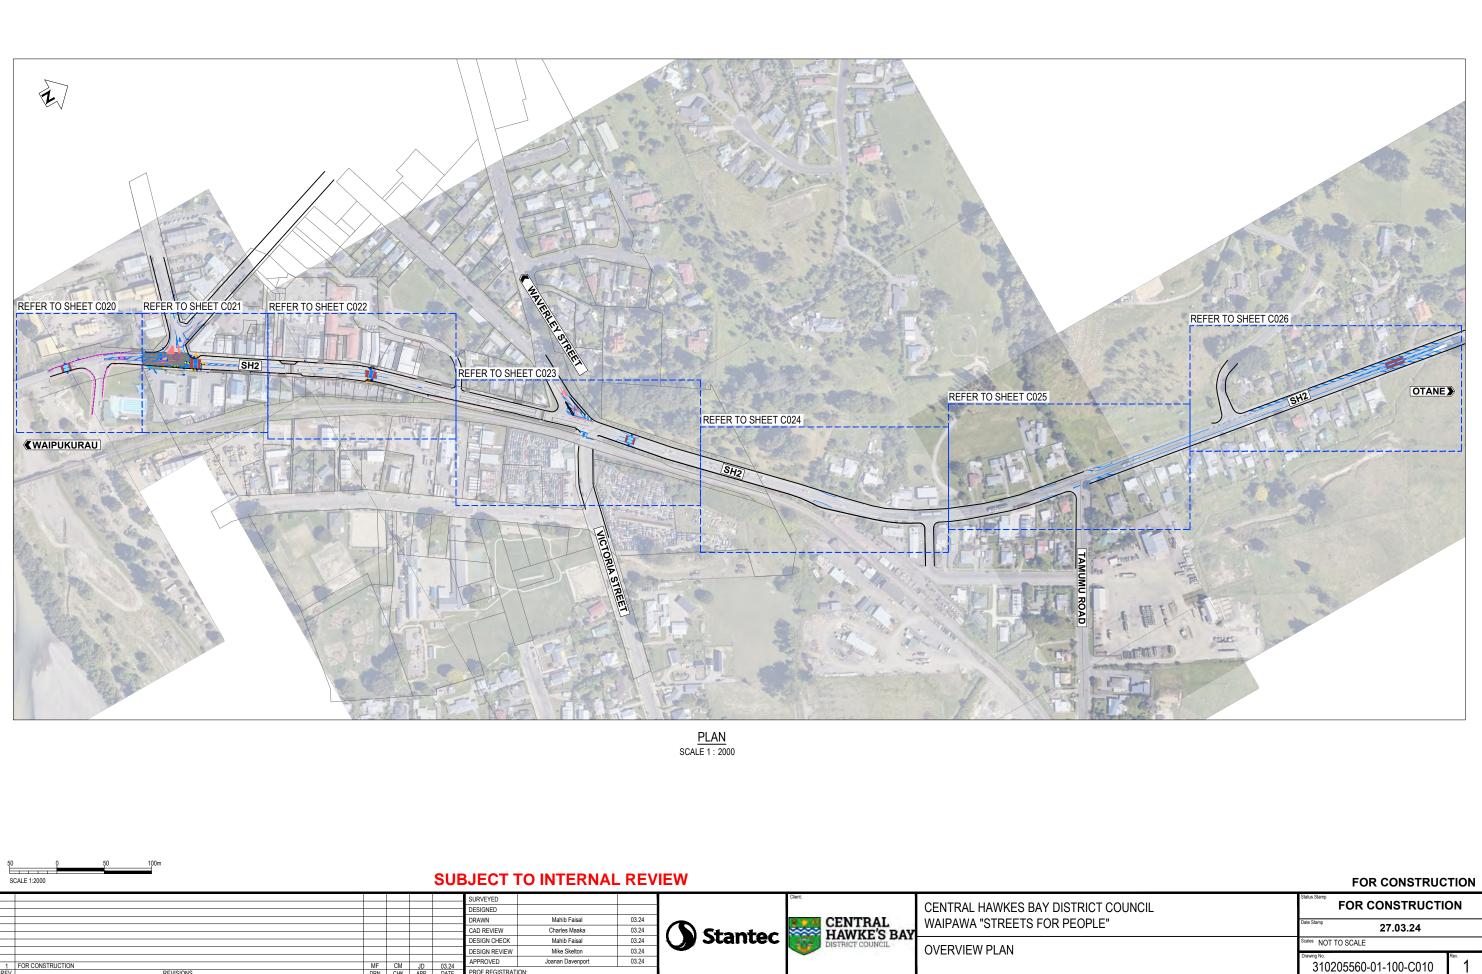

# **CENTRAL HAWKES BAY DISTRICT COUNCIL** WAIPAWA "STREETS FOR PEOPLE"

DRAWINGS INDEX

| DWG No. | DRAWING TITLE                           |
|---------|-----------------------------------------|
| C000    | DRAWING INDEX                           |
| C001    | GENERAL NOTES PLAN                      |
| C010    | OVERVIEW PLAN                           |
| C011    | LEGEND PLAN                             |
| C020    | GENERAL LAYOUT PLAN - SHEET 1 OF 7      |
| C021    | GENERAL LAYOUT PLAN - SHEET 2 OF 7      |
| C022    | GENERAL LAYOUT PLAN - SHEET 3 OF 7      |
| C023    | GENERAL LAYOUT PLAN - SHEET 4 OF 7      |
| C024    | GENERAL LAYOUT PLAN - SHEET 5 OF 7      |
| C025    | GENERAL LAYOUT PLAN - SHEET 6 OF 7      |
| C026    | GENERAL LAYOUT PLAN - SHEET 7 OF 7      |
| C161    | NEW LIGHTING LAYOUT PLAN - SHEET 1 OF 2 |
| C162    | NEW LIGHTING LAYOUT PLAN - SHEET 2 OF 2 |
| C170    | TYPICAL DETAILS                         |