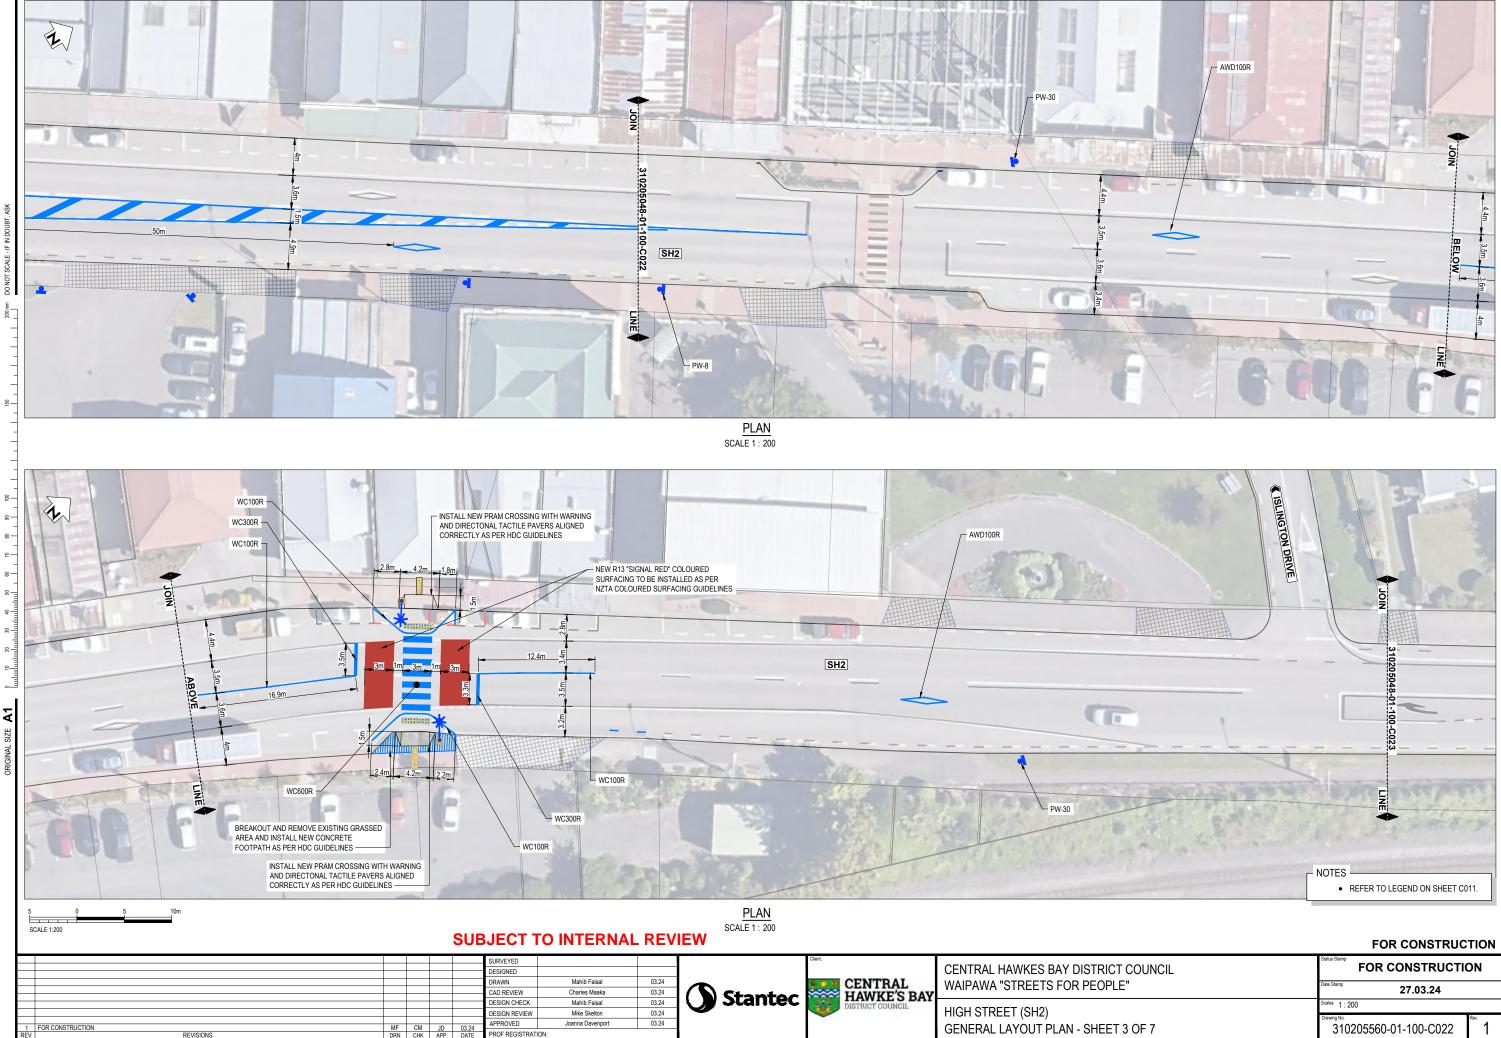

| J.OIN 310205048-01-100-C023              |
|------------------------------------------|
|                                          |
| NOTES     REFER TO LEGEND ON SHEET C011. |

| FOR CONSTRUCTION                                              |                                                                        |  |  |  |  |  |  |  |
|---------------------------------------------------------------|------------------------------------------------------------------------|--|--|--|--|--|--|--|
| ICIL                                                          | Status Stamp<br>FOR CONSTRUCTION                                       |  |  |  |  |  |  |  |
|                                                               | Date Stamp 27.03.24                                                    |  |  |  |  |  |  |  |
|                                                               | Scales 1:200                                                           |  |  |  |  |  |  |  |
|                                                               | Drawing No. 84. 84. 84. 84. 84. 84. 84. 84. 84. 84                     |  |  |  |  |  |  |  |
| Vionts/Control Howkes Boy District Council/310205048 CHRDC CC | ONE30 Year (102 Wainawa Street for Reente) Civil 310205560 01 100 C021 |  |  |  |  |  |  |  |

COPYRIGHT @ NGS SHALL ONLY BE USED FOR THE PURPOSE FOR WHICH THEY WERE SUPPLIED. ANY RE-USE IS PROHIBITED AND NO PART OF THIS DOCUMENT MAY BE REPRODUCED OR GENERAL LAYOUT PLAN - SHEET 4 OF 7

pw:\\stantec-ap-pw.bentley.com:stantec-ap-pw-01\Documents\New Zealand Clients\Central Hawkes Bay District Council\310205048 - CHBDC CON530 Year 4\0