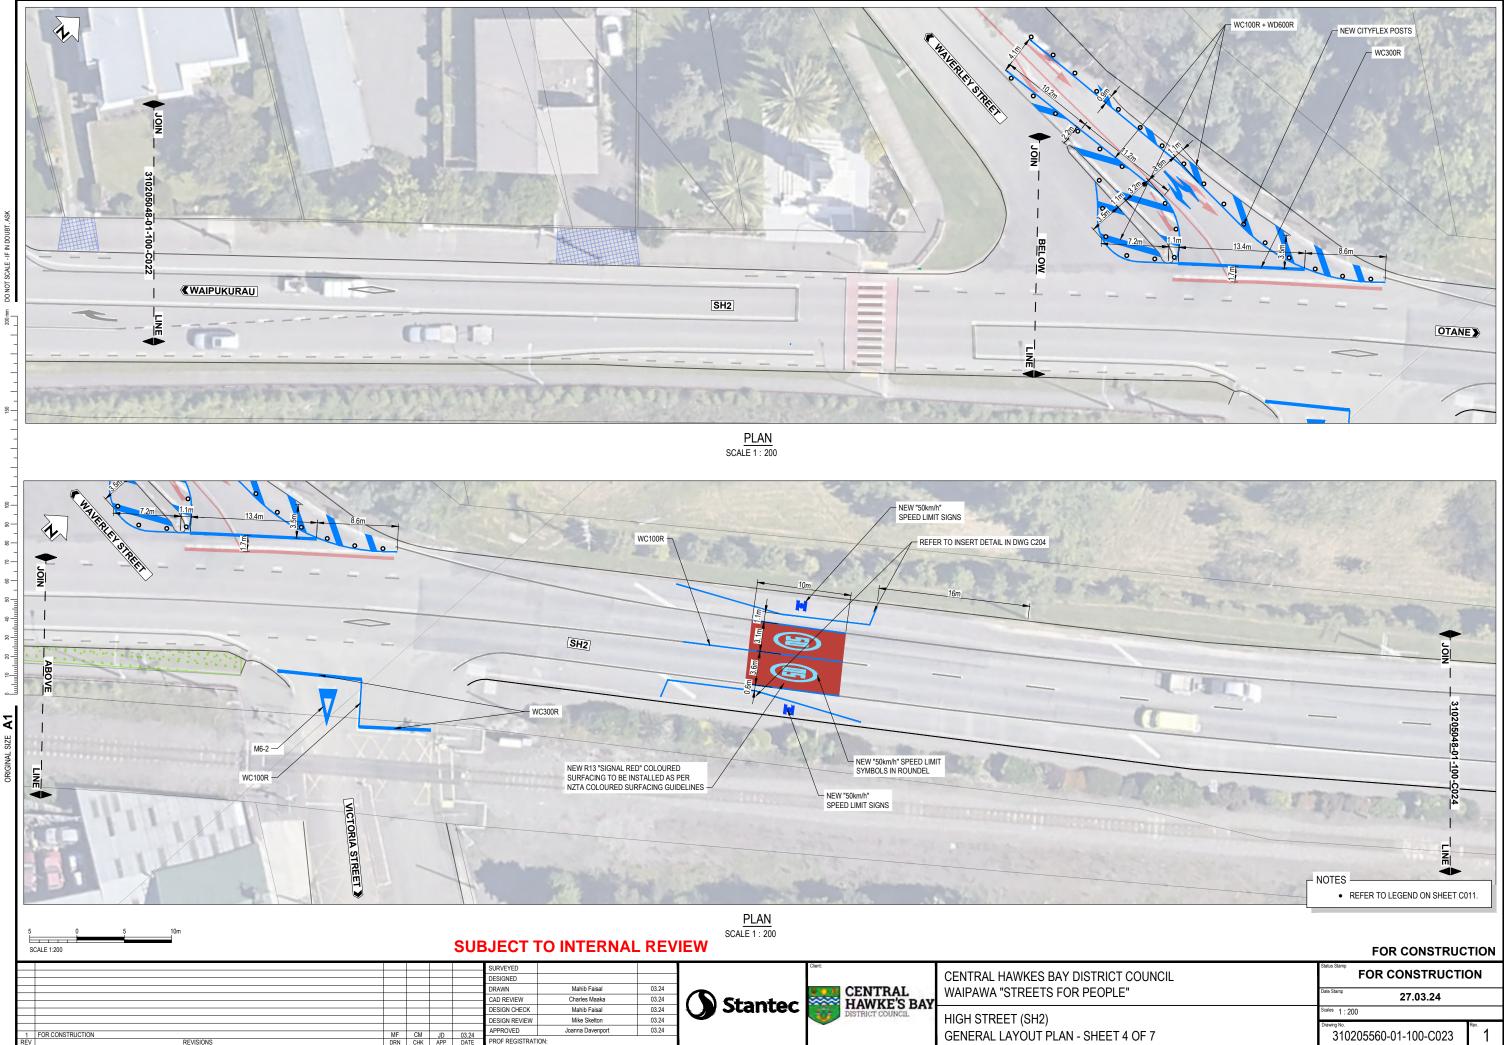

COPYRIGHT @ NGS SHALL ONLY BE USED FOR THE PURPOSE FOR WHICH THEY WERE SUPPLIED. ANY RE-USE IS PROHIBITED AND NO PART OF THIS DOCUMENT MAY BE REPRODUCED OR GENERAL LAYOUT PLAN - SHEET 4 OF 7

pw:\\stantec-ap-pw.bentley.com:stantec-ap-pw-01\Documents\New Zealand Clients\Central Hawkes Bay District Council\310205048 - CHBDC CON530 Year 4\0

|          | 27.03.24                                                   |              |
|----------|------------------------------------------------------------|--------------|
|          | Scales 1:200                                               |              |
|          | Drawing No.<br>310205560-01-100-C024                       | Rev. 1       |
| CHBDC CC | N530 Year 4\02 - Wainawa Street for People\Civil\310205048 | -01-100-C023 |