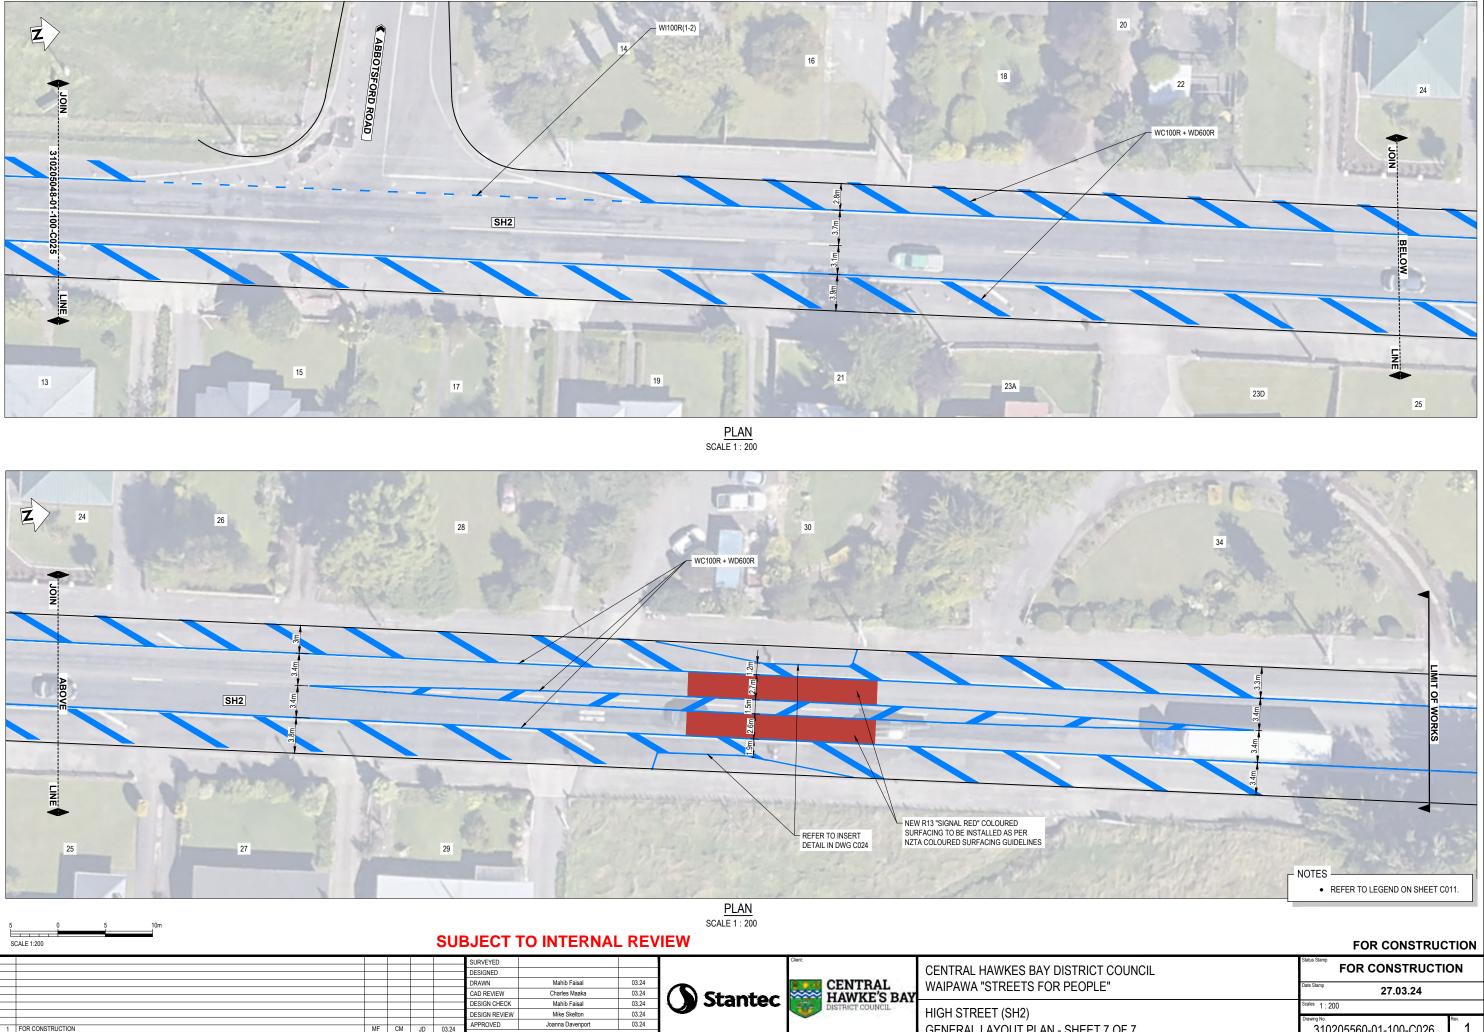

1 FOR CONSTRUCTION

COPYRIGHT © THESE DRAWINGS SHALL ONLY BE USED FOR THE PURPOSE FOR WHICH THEY WERE SUPPLIED. ANY RE-USE IS PROHIBITED AND NO PART OF THIS DOCUMENT MAY BE REPRODUCED OR DISTRIBUTED WITHOUT THE WRITTEN F

REVISION

APPROVED

PROF REGISTRATIO

ISSION OF STANTED

03.24 DATE

Joanna Davenport

GENERAL LAYOUT PLAN - SHEET 7 OF 7 pw:\\stantec-ap-pw.bentley.com:stantec-ap-pw-01\Documents\New Zealand 0

| ICIL                                                             | FOR CONSTRUCTION                                              |                 |  |  |  |  |
|------------------------------------------------------------------|---------------------------------------------------------------|-----------------|--|--|--|--|
|                                                                  | Date Stamp 27.03.24                                           |                 |  |  |  |  |
|                                                                  | Scales 1:200                                                  |                 |  |  |  |  |
|                                                                  | Drawing No. 810205560-01-100-C026                             | <sup>Rev.</sup> |  |  |  |  |
| Clients/Central Hawkes Bay District Council/310205048 - CHBDC CO | 0N530 Year 4\02 - Waipawa Street for People\Civil\310205048-0 | 1-100-C025      |  |  |  |  |