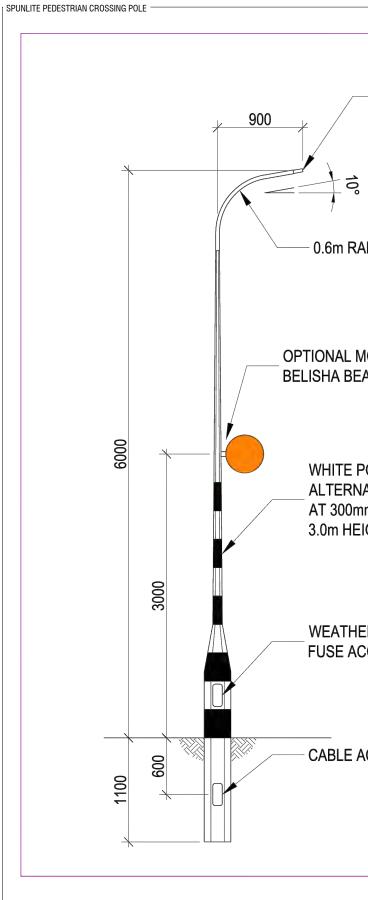

## SUBJECT TO INTERNAL REVIEW

|      |                                                                                                                                                                                        | $\square$ |     |     |       | SURVEYED<br>DESIGNED |                  |       |                | Client:          | CENTRAL HAWKES BAY DISTRICT COU  |
|------|----------------------------------------------------------------------------------------------------------------------------------------------------------------------------------------|-----------|-----|-----|-------|----------------------|------------------|-------|----------------|------------------|----------------------------------|
|      |                                                                                                                                                                                        |           |     |     |       | DRAWN                | Mahib Faisal     | 03.24 |                | CENTRAL          | WAIPAWA "STREETS FOR PEOPLE"     |
|      |                                                                                                                                                                                        | <u> </u>  |     |     |       | CAD REVIEW           | Charles Maaka    | 03.24 | ( ) Stantos    | HAWKE'S BAY      |                                  |
|      |                                                                                                                                                                                        |           |     |     |       | DESIGN CHECK         | Mahib Faisal     | 03.24 | <b>Stantec</b> | DISTRICT COUNCIL |                                  |
|      |                                                                                                                                                                                        | $\square$ |     |     |       | DESIGN REVIEW        | Mike Skelton     | 03.24 |                |                  | HIGH STREET RUATANIWHA STREET IN |
| 1    | FOR CONSTRUCTION                                                                                                                                                                       | ME        | CM  | ID  | 03.24 | APPROVED             | Joanna Davenport | 03.24 |                |                  | TYPICAL DETAILS                  |
| REV  |                                                                                                                                                                                        | DRN       | CHK | APP |       | PROF REGISTRATIO     | N:               |       |                |                  | TTPICAL DETAILS                  |
| OPYR | RIGHT © These bravings shull only be used for the purpose for which they uses suppued, any ne-uses is prohetiled, and no part of this bocuments/New Zealan pur-011Documents/New Zealan |           |     |     |       |                      |                  |       |                |                  |                                  |
|      |                                                                                                                                                                                        |           |     |     |       |                      |                  |       |                |                  |                                  |

34mm O.D. SPIGOT NOTE: ALTERNATIVE SPIGOT ANGLES/DIAMETER AVAILABLE ON REQUEST

0.6m RADIUS

OPTIONAL MOUNTING FOR **BELISHA BEACON** 

> WHITE POWDER COAT WITH ALTERNATE BLACK STRIPES AT 300mm INTERVALS UP TO 3.0m HEIGHT

WEATHERPROOF FUSE ACCESS

CABLE ACCESS

FOR CONSTRUCTION FOR CONSTRUCTION OUNCIL 27.03.24 les NOT TO SCALE INTERSECTION 310205560-01-100-C170 ealand Clients\Central Hawkes Bay District Council\310205048 - CHBDC CON530 Year 4\02 - Waipawa Street