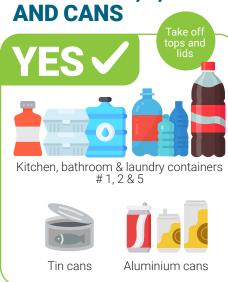

## **Recycling made easy!**

Hang me up to keep me handy

- Check your item can be recycled below or at www.chbdc.govt.nz
- · Make sure it is clean wash, squash and take lids & tops off plastics and glass.
- · Place into the separate council crates.
- · Please don't overfill your crates.

## **PAPER** & CARDBOARD

& magazines

Household packaging

Empty pizza boxes (remove food waste)

**PLASTICS 1, 2, & 5** 

Paint containers

Children's Toys

Chip packets & lolly wrappers