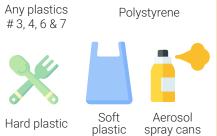

## **Recycling made easy!**

Hang me up to keep me handy

- Check your item can be recycled below or at www.chbdc.govt.nz
- · Make sure it is clean wash, squash and take lids & tops off plastics and glass.
- · Place into the separate council crates.
- · Please don't overfill your crates.

## **PAPER** & CARDBOARD

& magazines

Household packaging

Empty pizza boxes (remove food waste)

**PLASTICS 1, 2, & 5** 

Paint containers

Children's Toys

Chip packets & lolly wrappers