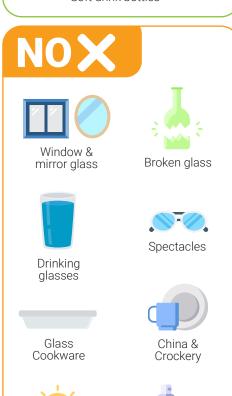

## **GLASS** Food & Wine, beer & other jars spirit bottles Soft drink bottles

Light Bulbs

Perfume

Bottles