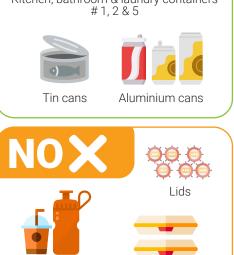

## **Recycling made easy!**

Hang me up to keep me handy

- Check your item can be recycled below or at www.chbdc.govt.nz
- · Make sure it is clean wash, squash and take lids & tops off plastics and glass.
- · Place into the separate council crates.
- · Please don't overfill your crates.

## **PAPER** & CARDBOARD

& magazines

Household packaging

Empty pizza boxes (remove food waste)

**PLASTICS 1, 2, & 5** 

Paint containers

Children's Toys

Chip packets & lolly wrappers