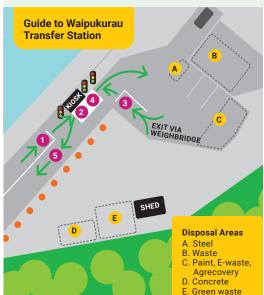

# Waipukurau Transfer Station Weighbridge

#### New Weight-Based Pricing System

The Waipukurau Transfer Station switched from volume-based to weight-based pricing on Monday 9 December. The weighbridge records the weight of waste as vehicles enter and exit, with charges based on the difference.

- Wait here. On green light, drive to the kiosk for instructions.
- 2 Drive onto weiahbridae as directed. On green light, proceed to appropriate disposal area.
- Wait here. On areen light. drive onto weighbridge.
- Stop and pay operator.
- Exit site.