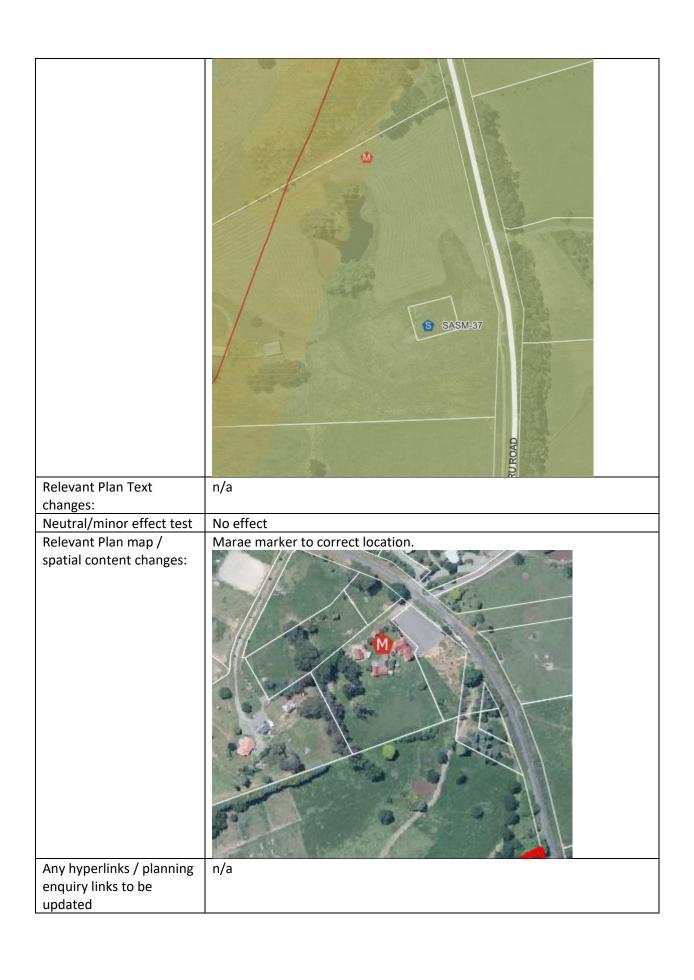

| Rule or Section of Plan | 7. Mataweka Marae                           |
|-------------------------|---------------------------------------------|
| Subject Site (if        | 222 Tapairu Road, Waipawa                   |
| applicable):            |                                             |
| Legal Description (if   | 1075009101                                  |
| applicable):            |                                             |
| Nature of Error:        | The Marae was placed in the wrong location. |